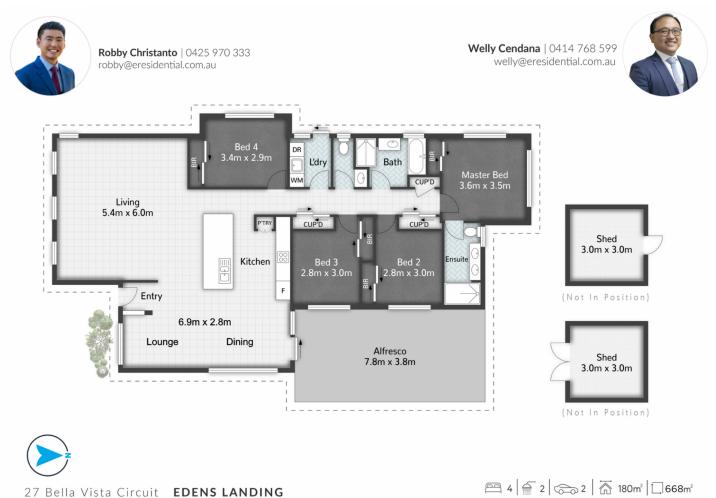

## 4 🛤 2 🚔 2 🖨

| Price     | : New to Market                           |
|-----------|-------------------------------------------|
| Land Size | : 668 sqm                                 |
| View      | : https://www.eresidential.com.au/7998701 |