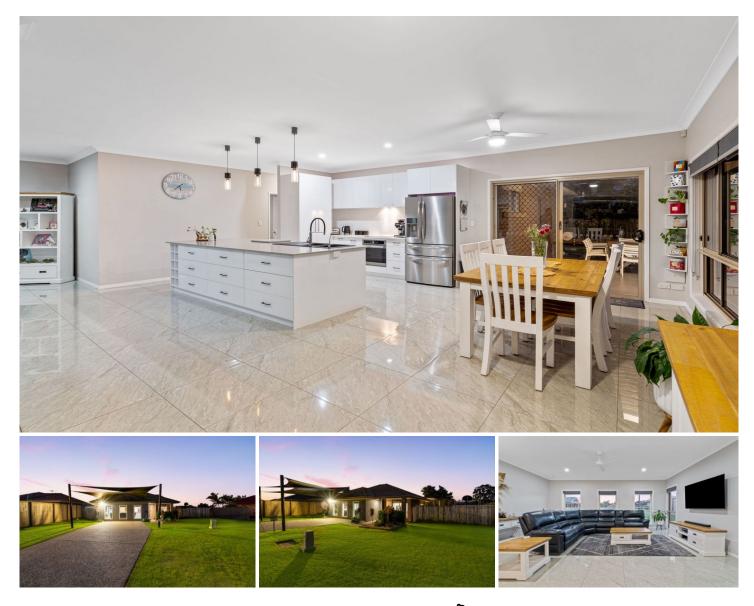

## 27 Bella Vista Circuit Edens Landing QLD

This tastefully renovated home has everything a family could want with a spacious main living area, large backyard, second lounge area, sophisticated kitchen, and stylish finishes, all positioned on a 668m2 block in a lovely family friendly neighbourhood.

Spacious and light filled, the home has an ideal layout for modern family living. The entire living area has beautiful tile flooring which compliments the home's cool coastal feel. Centrally located, the fully renovated kitchen has a sense of elegance with quality appliances, pendant lighting, matte black sink and tapware, and a huge island bench.

Large family gatherings are easy with the covered outdoor alfresco area offering plenty of space for a barbeque with family and friends while the kids play in the fully fenced, north facing backyard. There is also potential for side