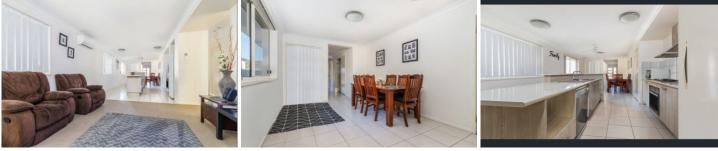

## **Property Features:**

- \* 3 bedrooms with built-in robes and ceiling fans
- \* Master bedroom with ensuite and walk-in wardrobe
- \* Generous open plan living and dining areas
- \* Additional sitting room, perfect for study or play
- \* Modern kitchen with ample storage
- \* Large patio for outdoor entertaining
- \* Low-maintenance yard, ideal for busy lifestyles
- \* Close to school, shops, park and transportation