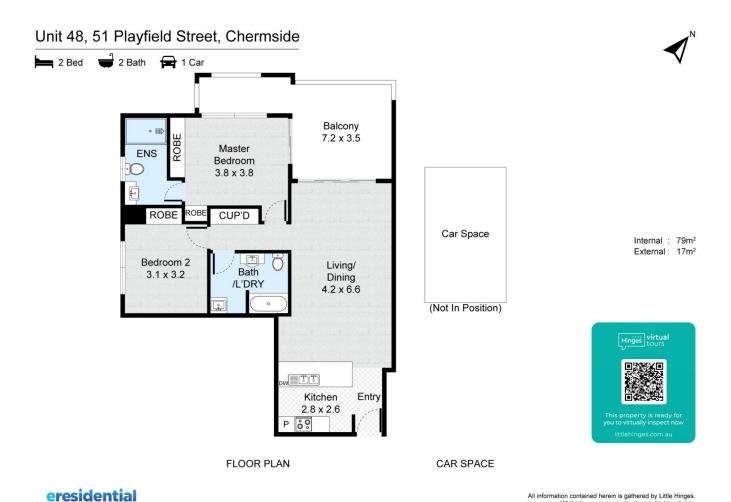

## 2 🛤 2 🖕 1 🚘

Land Size : 101 sqm View : https://www.eresidential.com.au/7991864

Ivan Chua 07 3521 5478

All information contained herein is gathered by Little Hinges. Whilst the scanning technology is highly reliable, we cannot guarantee its accuracy and interested parties should rely on their own enquiries.

FLOOR PLAN

All information contained herein is gathered by Little Hinges. Whilst the scanning technology is highly reliable, we cannot guarantee its accuracy and interested parties should rely on their own enquiries.