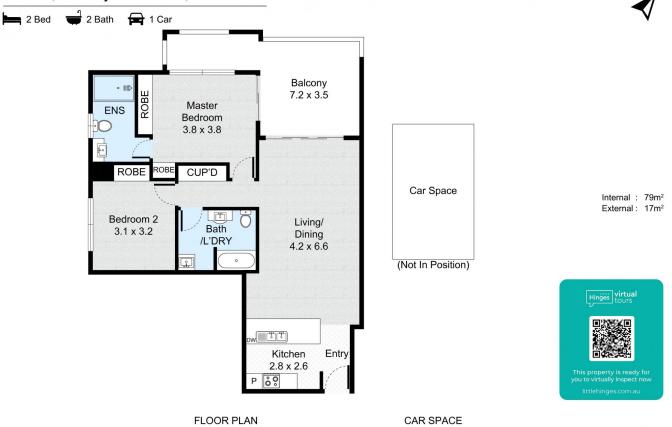

## 2 🛤 2 🖕 1 🚘

Land Size : 101 sqm View : https://www.eresidential.com.au/7991864

Ivan Chua 07 3521 5478

All information contained herein is gathered by Little Hinges. Whilst the scanning technology is highly reliable, we cannot guarantee its accuracy and interested parties should rely on their own enquiries.

FLOOR PLAN

All information contained herein is gathered by Little Hinges. Whilst the scanning technology is highly reliable, we cannot guarantee its accuracy and interested parties should rely on their own enquiries.