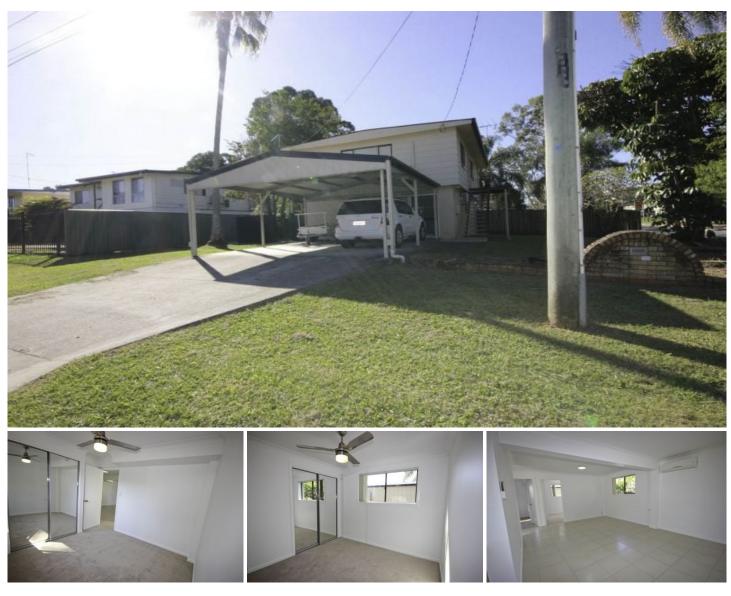

## B/54 Dongarven Drive Eagleby QLD

Being just a few minutes away from the South East Freeway offers easy access to both the Gold Coast and Brisbane right from your doorstep. This elevated 2-bedroom home features an expansive open-plan living and dining area, providing ample space for your family to unwind. With air conditioning and ceiling fans, you can stay comfortable throughout the year. All bedrooms come equipped with built-in robes and ceiling fans, and the property has been recently refreshed with new paint and carpeting.

**Property Features:** 

- 2 bedrooms all with built-in robes & ceiling fans
- Air conditioning living room
- Modern kitchen