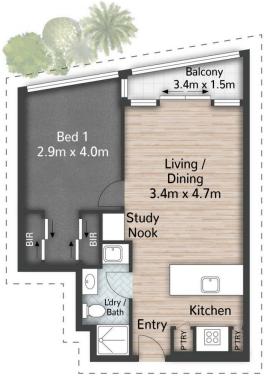

## Open plan living area

Large enclosed balcony offering fabulous north-east views Modern kitchen with half island stone bench, gas cook top, dishwasher and ample storage

Spacious carpeted bedroom providing full length window views, with large twin mirrored walk-in wardrobe Well appointed main bathroom Study nook Ducted air conditioning throughout

All dimensions are approximate; they are subject to errors and inaccuracies and no liability will be accepted. Plans are shown for marketing purposes only.

酉 1 | 奈 1 | ╦ 54m²

eresidential