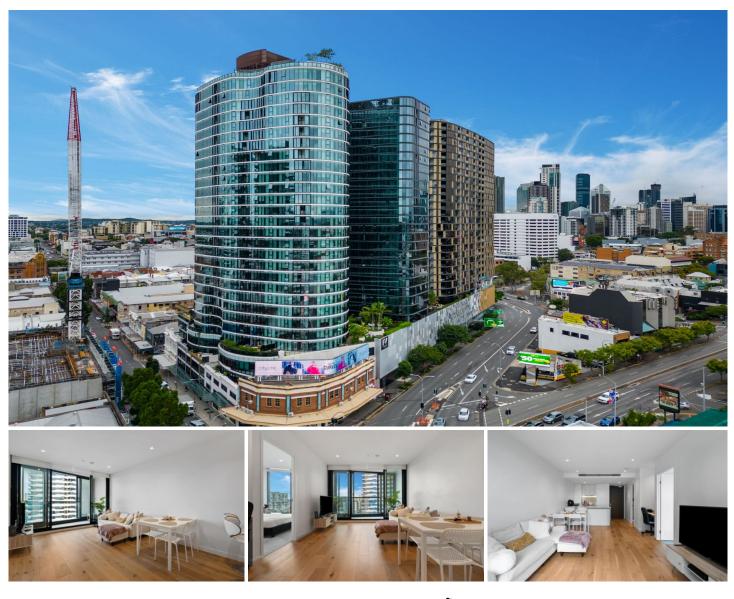

## 31210/191 Brunswick Street Fortitude Valley QLD

Relax in your stylish open plan unit and spacious enclosed balcony providing 12th floor views, or sample the luxury roof top facilities including contoured infinity pool with immersed seating, large spa and separate BBQ/lounge seating areas. All of this in such a central, exciting location with but a short stroll to the CBD, riverbank, Howard Smith wharves and major transport.

## Open plan living area

Large enclosed balcony offering fabulous north-east views Modern kitchen with half island stone bench, gas cook top, dishwasher and ample storage

Spacious carpeted bedroom providing full length window views, with large twin mirrored walk-in wardrobe Well appointed main bathroom Study nook Ducted air conditioning throughout

## 1 🎮 1 🚔 1 🚘

Land Size: 54 sqm View: https://www.eresidential.com.au/7982769

Welly Cendana 07 3521 5478

Peter Palmer 07 3521 5478

Welly Cendana | 0414 768 599 welly@eresidential.com.au

31210/191 Brunswick Street FORTITUDE VALLEY