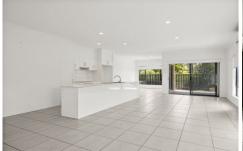

## Key Features:

- -Open-plan design crafted to enhance everyday living
- -Comes with solar panel
- -Lofty ceilings that provides natural lighting
- -Spacious living and dining areas, perfect for family gatherings and entertainment.
- 4 generous-sized bedrooms with 2 ensuite bathrooms
- -Fully-equipped kitchen with ample storage
- -Private backyard with a covered patio, ideal for outdoor dining and relaxation
- -Double lock-up garages
- -Fully fenced boundaries for privacy and security