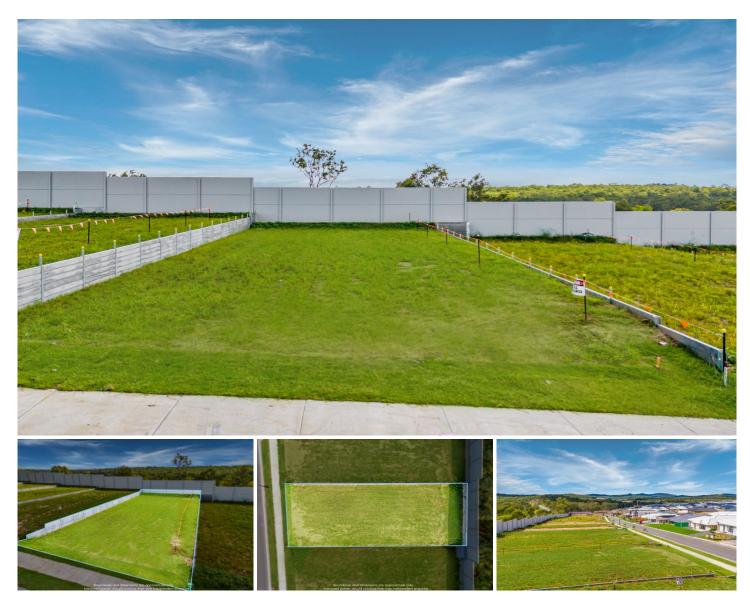

## 3978 Carnarvon Drive South Ripley QLD

Join the thriving South Ripley community offering abundant parklands, including shade sailed Mirrigin Park almost on your doorstep. Witness the booming infrastructure, and become part of the rapid population growth experienced by this area. The popular Ripley Town Centre, featuring a Coles supermarket, is located within a short distance, as are the Ripley Valley primary and secondary schools. The M5/Centennial Highway arterial, which is a similarly short distance, together with the frequent bus services provided, really makes this such a favourable position. Springfield shopping centre is also only a 15 minute drive away.

This block does offer the best of both worlds, combining a country feel yet in a convenient location.

Price: Registered LAND!! \$450,000Land Size: 490 sqmView: https://www.eresidential.com.au/7971338

Welly Cendana 07 3521 5478