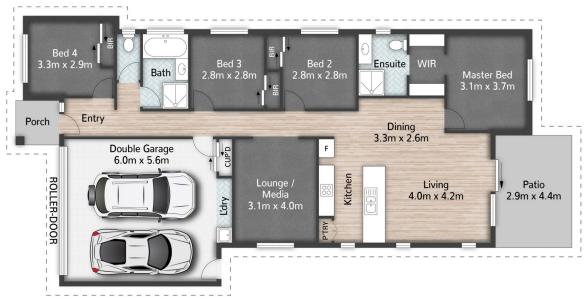

## 22 Eiger Street Holmview QLD

This beautiful family residence combines modern living with comfort and style, with two living areas, a great master suite, a sophisticated kitchen, and an outdoor entertaining zone all located in a lovely street in a desirable neighbourhood.

The home's elegant exterior with inviting entry and manicured gardens hint at the stylish interior that awaits you. Head inside to the open plan living area where cool coastal colours and an abundance of natural light make this feel like home. The contemporary kitchen is the heart of the home and boasts quality appliances, ample bench space, and a large peninsula with room for seating.

Stepping outside onto the covered alfresco area, discover a private entertaining zone perfect for hosting family gatherings or simply to relax amongst established gardens.

## 4 🕮 2 🖺 2 🖨

Price : \$ 740,000 Building Size : 170 sqm Land Size : 414 sqm

View: https://www.eresidential.com.au/796464

6

Robby Christanto 07 3521 5478

Welly Cendana 07 3521 5478

22 Eiger Street HOLMVIEW

All dimensions are approximate; they are subject to errors and inaccuracies and no liability will be accepted. Plans are shown for marketing purposes only.