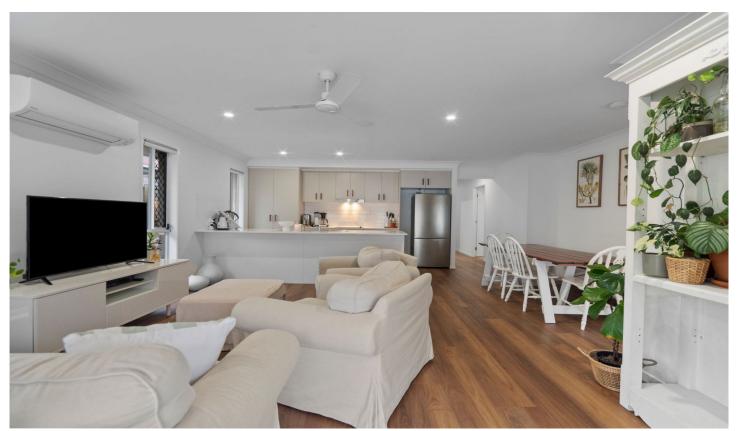

The home's elegant exterior with inviting entry and manicured gardens hint at the stylish interior that awaits you. Head inside to the open plan living area where cool coastal colours and an abundance of natural light make this feel like home. The contemporary kitchen is the heart of the home and boasts quality appliances, ample bench space, and a large peninsula with room for seating.

Stepping outside onto the covered alfresco area, discover a private entertaining zone perfect for hosting family gatherings or simply to relax amongst established gardens.