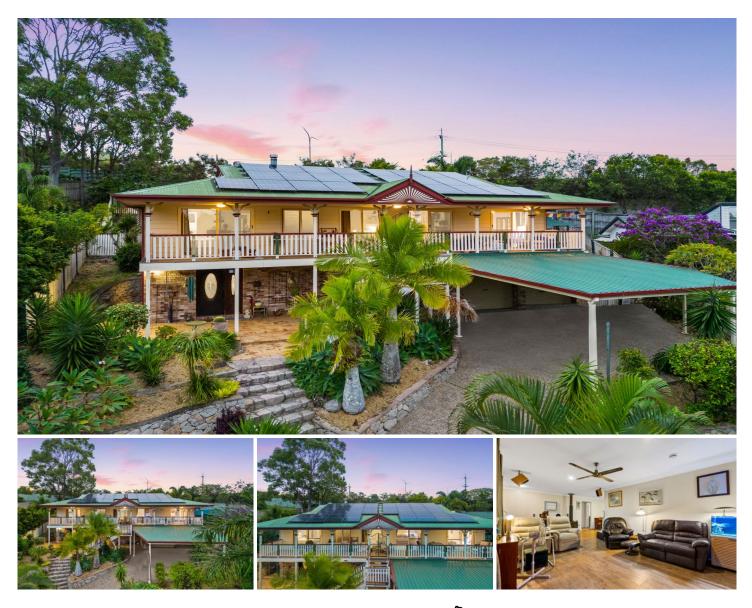

## 5 Hillside Crescent Edens Landing QLD

This lovely home has plenty of space for the whole family with two living areas, two outdoor entertaining zones, manicured tropical gardens, and a great master suite, all in a commanding position with elevated views across the treetops to the northeast.

From the street, the home has a grand exterior with stone retaining walls, wide verandah, and beautiful gardens. Head upstairs to the full length verandah where you can relax with family and friends while you take in a gorgeous outlook across Chatfield Park.

Inside, the spacious loungeroom flows into the open plan kitchen and dining area with fireplace, perfect for modern family living. Entertaining is easy as the dining area extends out onto the covered alfresco area through glass sliding doors. The private backyard offers plenty of grassed