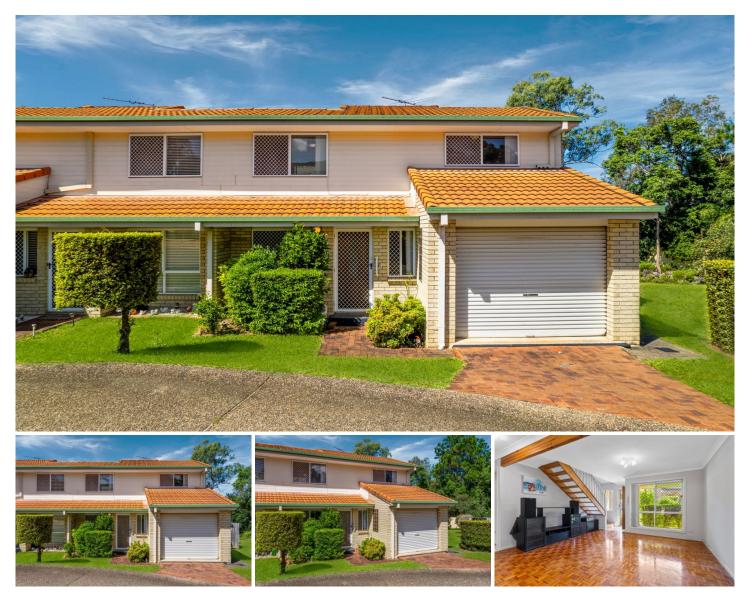

## 6/19 Likala Street Wishart QLD

Relax in the spacious undercover backyard spa whilst taking in the beautiful private surrounds, including adjacent parkland. The open living area provides beautiful parquetry floors leading to a stylish timber panelled kitchen. All in such a convenient location, being a stroll to nearby shops and schools and within a 20 minute drive to the CBD. Features:

Open plan lounge/dining featuring parquetry flooring

Stylish timber panelled kitchen featuring Simpson dishwasher and oven along with pantry and ample storage/bench space

3 upstairs bedrooms all with BIWs and ceiling fan to the master

Main bathroom featuring full length bath

Separate downstairs toilet and laundry

Fully paved undercover backyard patio including spacious spa