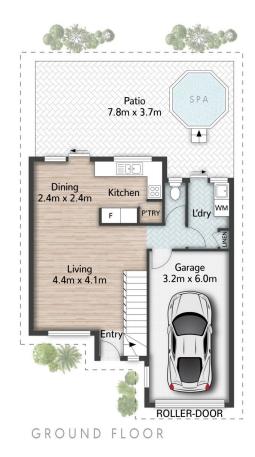

## 3 🛤 1 🚔 2 🛱

| Price<br>Building Size | : \$ 688,000<br>: 132 sqm                |
|------------------------|------------------------------------------|
| Land Size              | : 212 sqm                                |
| View                   | : https://www.eresidential.com.au/794972 |

Welly Cendana 07 3521 5478

Peter Palmer 07 3521 5478

6/19 Likala Street WISHART

All dimensions are approximate; they are subject to errors and inaccuracies and no liability will be accepted. Plans are shown for marketing purposes only.  $\bigcirc 3 \ \fbox{1} \ \fbox{1} \ \fbox{1} \ \fbox{1} \ \fbox{1} \ \r{1} \ \r$ 