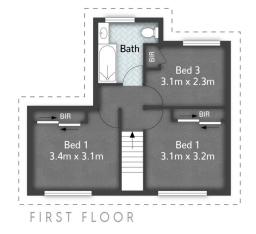

Open plan lounge/dining featuring parquetry flooring

Stylish timber panelled kitchen featuring Simpson dishwasher and oven along with pantry and ample storage/bench space

3 upstairs bedrooms all with BIWs and ceiling fan to the master

Main bathroom featuring full length bath

Separate downstairs toilet and laundry

Fully paved undercover backyard patio including spacious spa