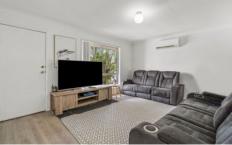

As you step into the first loungeroom and spacious entryway, you will appreciate an abundance of natural light that floods in from the large front window. From here you can sit back, relax and take in leafy views across the established gardens to the southwest.

Head through to the open plan living and dining zone which has a renovated white kitchen and access to the sunny alfresco area offering the perfect layout for entertaining. Large family gatherings are made easy with a great indoor outdoor flow and plenty of grassed space for the kids and pets to play in the fully fenced backyard.