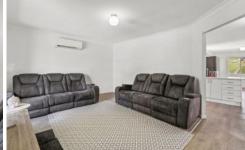

As you step into the first loungeroom and spacious entryway, you will appreciate an abundance of natural light that floods in from the large front window. From here you can sit back, relax and take in leafy views across the established gardens to the southwest.

Head through to the open plan living and dining zone which has a renovated white kitchen and access to the sunny alfresco area offering the perfect layout for entertaining. Large family gatherings are made easy with a great indoor outdoor flow and plenty of grassed space for the kids and pets to play in the fully fenced backyard.