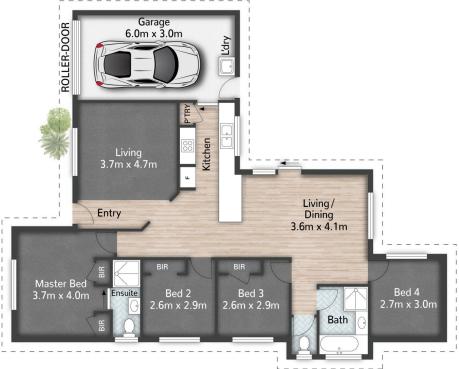

## 63 Kummara Road Edens Landing QLD

This beautifully updated home offers a fantastic lifestyle for families with two living areas, fresh finishes, and a large backyard with elevated views across the treetops, all within walking distance from shops, parks, and the local school.

As you step into the first loungeroom and spacious entryway, you will appreciate an abundance of natural light that floods in from the large front window. From here you can sit back, relax and take in leafy views across the established gardens to the southwest.

Head through to the open plan living and dining zone which has a renovated white kitchen and access to the sunny alfresco area offering the perfect layout for entertaining. Large family gatherings are made easy with a great indoor outdoor flow and plenty of grassed space for the kids and pets to play in the fully fenced backyard.

4 🚐 2 🔓 2 🖨

Land Size: 629 sqm

View: https://www.eresidential.com.au/7949231

Robby Christanto 07 3521 5478

Welly Cendana 07 3521 5478

63 Kummara Road EDENS LANDING

 $\square$  4 |  $\square$  2 |  $\square$  1 |  $\square$  121m<sup>2</sup> |  $\square$  629m<sup>2</sup>

All dimensions are approximate; they are subject to errors and inaccuracies and no liability will be accepted. Plans are shown for marketing purposes only.