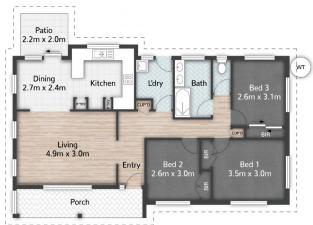

As you enter the home, you will be welcomed in to a large loungeroom with beautiful timber flooring and plenty of room for the whole family making it an inviting space to gather. The adjacent dining area is filled with natural light and the modern kitchen makes entertaining easy.

Step outside to the backyard and enjoy a barbeque lunch with family and friends while the kids and pets play on the lawn under the shade of the surrounding trees. There is a separate covered outdoor entertaining deck which could

All dimensions are approximate; they are subject to errors and inaccuracies and no liability will be accepted. Plans are shown for marketing purposes only.