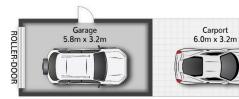

## 33 Trulson Drive Crestmead QLD

Ideally positioned in a lovely tree-lined street, this well-presented home has everything a family could want with a large living area, spacious backyard, fresh updates, newly installed air conditionings, and parking for the boat and caravan, all located within walking distance from shops and schools.

## 3 📭 1 🔓 4 😭

Price : \$ 659,000 Building Size : 114 sqm Land Size : 600 sqm

View: https://www.eresidential.com.au/794598

7

Robby Christanto 07 3521 5478

Welly Cendana 07 3521 5478

(Not In Position)

33 Trulson Drive CRESTMEAD