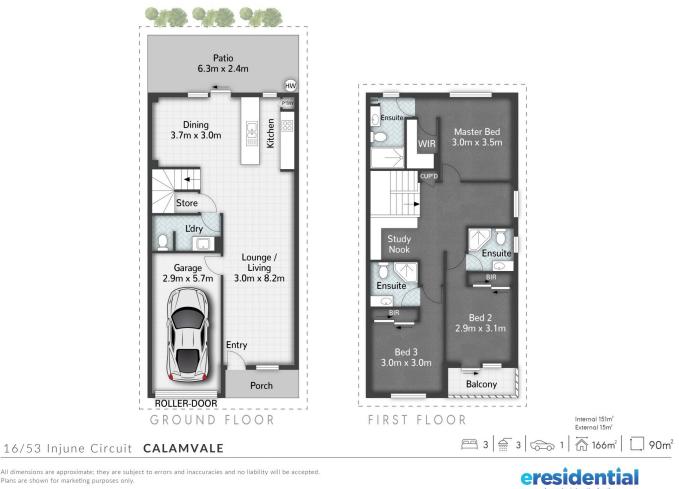

## Features include:

Open plan lounge/family with separate dining area

Spacious modern kitchen featuring half island stone benchtop, whirlpool dishwasher and oven, pantry and extra wide refrigerator space.

Large storage area under stairwell.

3 spacious bedrooms, all with built in robes, the master providing a shelved walk-in

3 well-sized ensuites

| Price<br>Building Size | : \$ 640,000<br>: 130 sgm                |
|------------------------|------------------------------------------|
| Land Size              | : 166 sqm                                |
| View                   | : https://www.eresidential.com.au/793416 |
|                        | 9                                        |