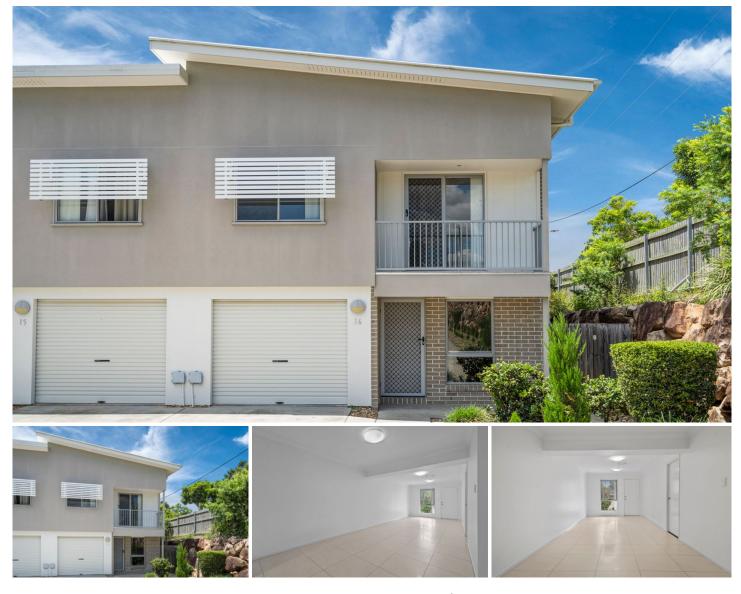

## 16/53 Injune Circuit Calamvale QLD

So conveniently located, this as new townhouse presents such a unique opportunity for both investor and end user alike. Located at the private edge of this modern complex, relax in the downstairs open areas or covered patio, whilst admiring the picturesque sculpted rock/plant walls. The separate upstairs study and retreat are an added bonus, with the 3 well sized ensuites affording the privacy we all desire.

## Features include:

Open plan lounge/family with separate dining area

Spacious modern kitchen featuring half island stone benchtop, whirlpool dishwasher and oven, pantry and extra wide refrigerator space.

Large storage area under stairwell.

3 spacious bedrooms, all with built in robes, the master providing a shelved walk-in

3 well-sized ensuites

| Price<br>Building Size | : \$ 640,000<br>: 130 sgm                |
|------------------------|------------------------------------------|
| Land Size              | : 166 sqm                                |
| View                   | : https://www.eresidential.com.au/793416 |
|                        | 9                                        |