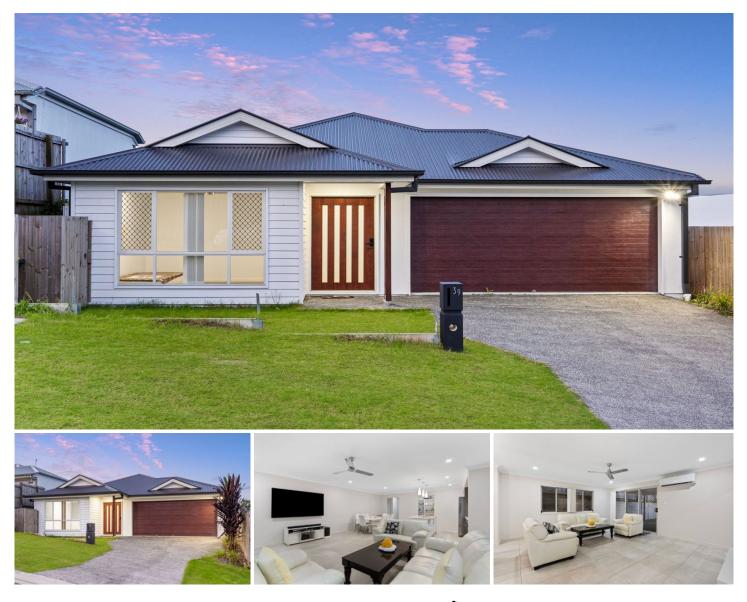

**39 Eiger Street Holmview QLD** 

This modern home is light-filled and spacious with quality finishes, an open plan design, two living areas, ensuite to the master, and plenty of space for the whole family located within minutes from shops, parks, schools, playgrounds and transport.

Nestled amongst contemporary homes and positioned near the end of a lovely quiet cul-de-sac, this location is ideal for families. Step into the open plan living area where cool neutral colours and an abundance of natural light make this feel like home.

The stylish kitchen is the heart of the home and boasts quality appliances, stone benchtops, gas stove, walk in pantry, pendant lighting, undermount sink, and a large island bench with room for seating. Sliding glass doors open up the back of the home to the covered alfresco area

## 4 🛤 2 🚔 2 🚘

| Price         | : \$ 720,000                             |
|---------------|------------------------------------------|
| Building Size | : 193 sqm                                |
| Land Size     | : 375 sqm                                |
| View          | : https://www.eresidential.com.au/792855 |
|               | 9 '                                      |