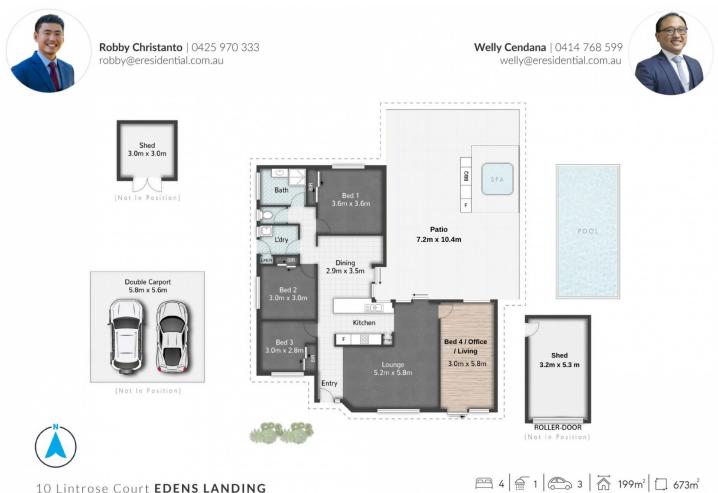

## 4 🎮 1 🚔 3 🚘

| Price         | : \$ 720,000                             |
|---------------|------------------------------------------|
| Building Size | : 130 sqm                                |
| Land Size     | : 673 sqm                                |
| View          | : https://www.eresidential.com.au/792105 |
|               | 0                                        |

## 10 Lintrose Court EDENS LANDING

All dimensions are approximate; they are subject to errors and inaccuracies and no liability will be accepted. Plans are shown for marketing purposes only.