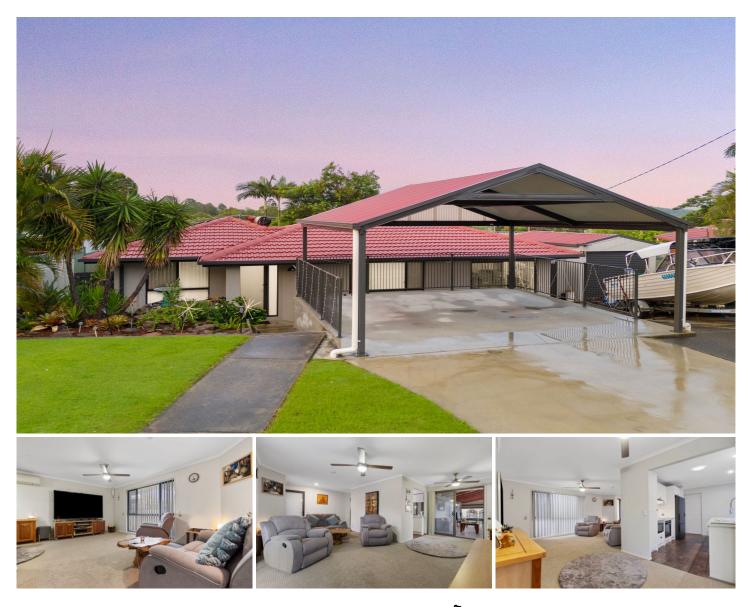

## 10 Lintrose Court Edens Landing QLD

Recently updated, there is nothing left to do but enjoy this fantastic family home with a beautifully renovated kitchen, huge outdoor entertaining area, swimming pool, and outdoor spa, all on a 673m2 block at the end of a lovely quiet cul-de-sac.

Positioned close to Ridgewood Reserve North, this four bedroom, one bathroom home is perfect for families with its functional layout that offers ample space to entertain yet enough flexibility to personalise according to individual needs.

As you enter the lounge area, you will be welcomed in with light neutral colours and plenty of room for the whole family making it a great space to gather. New carpets and blinds have been installed throughout the home creating a fresh and inviting feel.