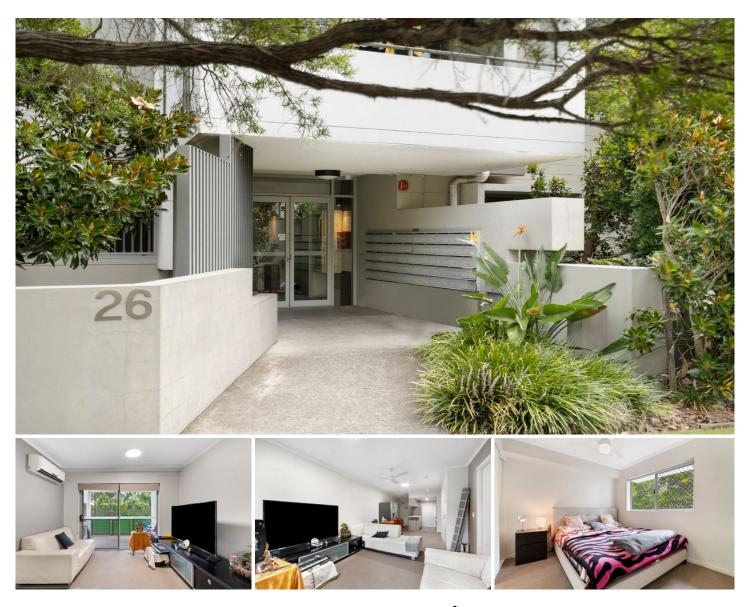

## 110/26 Macgroarty Street Coopers Plains QLD

Such an opportunity for both investors and owner occupiers alike, this modern designed unit features an open plan living area, along with 2 extra large bedrooms with attached ensuites. Enjoy the leafy view whilst relaxing on the large undercover balcony or shop at Sunnybank Plaza, only 4 minutes drive away. The complex adjoins sweeping parkland, features a picturesque courtyard, with the bus stop almost at your door, and schools within easy reach. Features:

Open plan living, dining and kitchen area

Kitchen featuring gas cooktop, dishwasher, half island bench and ample storage space

2 extra large bedrooms with attached ensuites Enclosed laundry area

Quality fittings and security screens throughout

Airconditioning in living and main bedroom Ceiling fans throughout