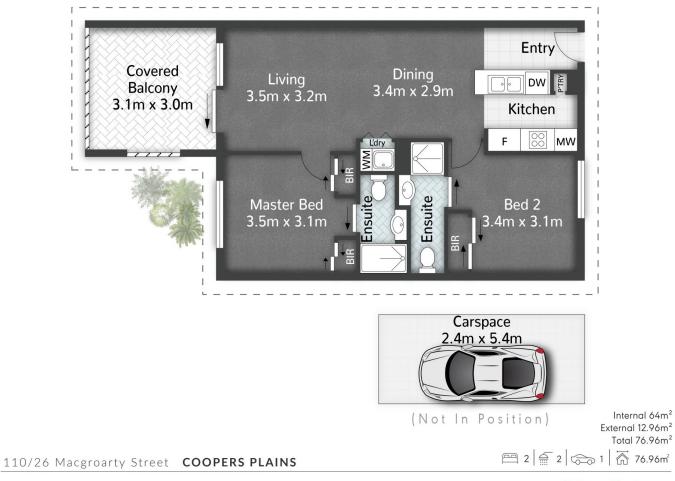

## 110/26 Macgroarty Street Coopers Plains QLD

Such an opportunity for both investors and owner occupiers alike, this modern designed unit features an open plan living area, along with 2 extra large bedrooms with attached ensuites. Enjoy the leafy view whilst relaxing on the large undercover balcony or shop at Sunnybank Plaza, only 4 minutes drive away. The complex adjoins sweeping parkland, features a picturesque courtyard, with the bus stop almost at your door, and schools within easy reach. Features:

Open plan living, dining and kitchen area

Kitchen featuring gas cooktop, dishwasher, half island bench and ample storage space

2 extra large bedrooms with attached ensuites Enclosed laundry area

Quality fittings and security screens throughout

Airconditioning in living and main bedroom Ceiling fans throughout

## 2 🛤 2 🚔 1 🚘

| Price                | : FOR SALE                               |
|----------------------|------------------------------------------|
| <b>Building Size</b> | : 64 sqm                                 |
| Land Size            | : 76 sqm                                 |
| View                 | : https://www.eresidential.com.au/791940 |
|                      | 9                                        |