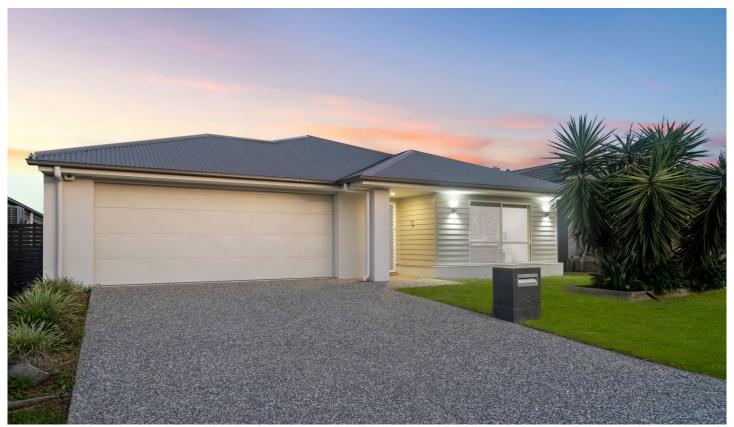

## 8 Vargon Circuit Holmview QLD

This premium residence presents as new and showcases luxurious finishes and contemporary design with a fabulous master suite, media room, elevated views to the east, and a spacious entertaining zone positioned on a 635m2 block in a lovely area.

Sliding glass doors open up the back of the home to the covered alfresco area and grassed backyard. Enjoy a barbeque lunch with family and friends on the covered

4 🕮 2 🔓 2 😭

**Price** : \$ 865,000 **Land Size** : 635 sqm