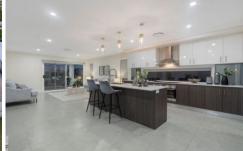

Step into the open plan living area where cool coastal colours, stylish design, and light filled space make this feel like home. The stunning kitchen is the heart of the home and makes preparing meals a delight with quality appliances, pendant lighting, walk in pantry, soft closing drawers, plumbing for a smart fridge, undermount sink, and a large island bench with room for seating.