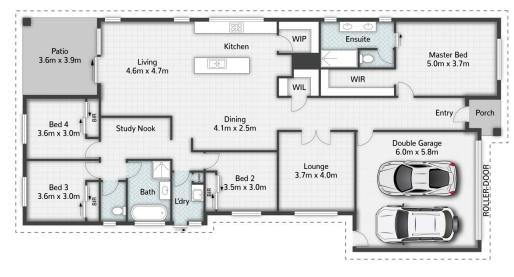

## 8 Vargon Circuit Holmview QLD

This premium residence presents as new and showcases luxurious finishes and contemporary design with a fabulous master suite, media room, elevated views to the east, and a spacious entertaining zone positioned on a 635m2 block in a lovely area.

Step into the open plan living area where cool coastal colours, stylish design, and light filled space make this feel like home. The stunning kitchen is the heart of the home and makes preparing meals a delight with quality appliances, pendant lighting, walk in pantry, soft closing drawers, plumbing for a smart fridge, undermount sink, and a large island bench with room for seating.

Sliding glass doors open up the back of the home to the covered alfresco area and grassed backyard. Enjoy a barbeque lunch with family and friends on the covered

4 🕮 2 🔓 2 😭

**Price** : \$ 865,000 **Land Size** : 635 sqm