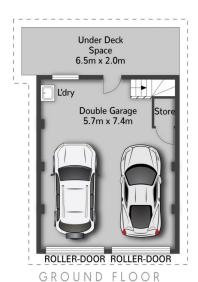

When entertaining family and friends, you can utilise the expansive backyard and enjoy a barbeque lunch on the deck while the kids play on the grass. Established back

4 🖰 2 📛 2 🖨

**Price** : \$ 745,000 **Land Size** : 604 sqm