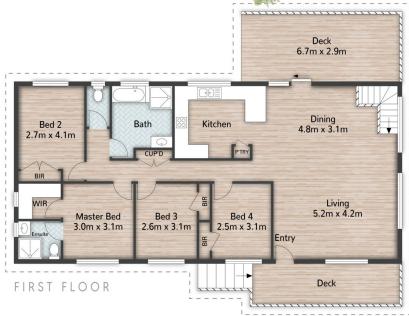

Generously sized, the loungeroom offers a light filled and inviting space to gather with tranquil views across the treetops. Bright and airy, the contemporary kitchen has everything you need to prepare delicious meals with quality appliances, plenty of bench space, a peninsula with room for seating, and an open plan layout flowing into the living and dining space.

When entertaining family and friends, you can utilise the expansive backyard and enjoy a barbeque lunch on the deck while the kids play on the grass. Established back

4 🖰 2 📛 2 🖨

**Price** : \$ 745,000 **Land Size** : 604 sqm