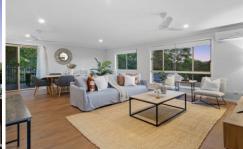

Generously sized, the loungeroom offers a light filled and inviting space to gather with tranquil views across the treetops. Bright and airy, the contemporary kitchen has everything you need to prepare delicious meals with quality appliances, plenty of bench space, a peninsula with room for seating, and an open plan layout flowing into the living and dining space.