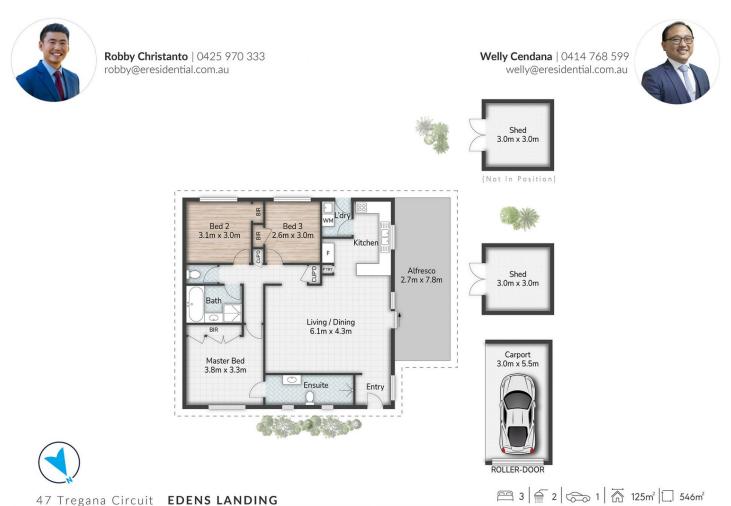

## 3 🛤 2 🚔 3 🚘

| Price         | : \$ 665,000                             |
|---------------|------------------------------------------|
| Building Size | : 125 sqm                                |
| Land Size     | : 546 sqm                                |
| View          | : https://www.eresidential.com.au/788010 |
|               | 0                                        |

Robby Christanto 07 3521 5478

Welly Cendana 07 3521 5478

## 47 Tregana Circuit EDENS LANDING

All dimensions are approximate; they are subject to errors and inaccuracies and no liability will be accepted. Plans are shown for marketing purposes only.

eresidential