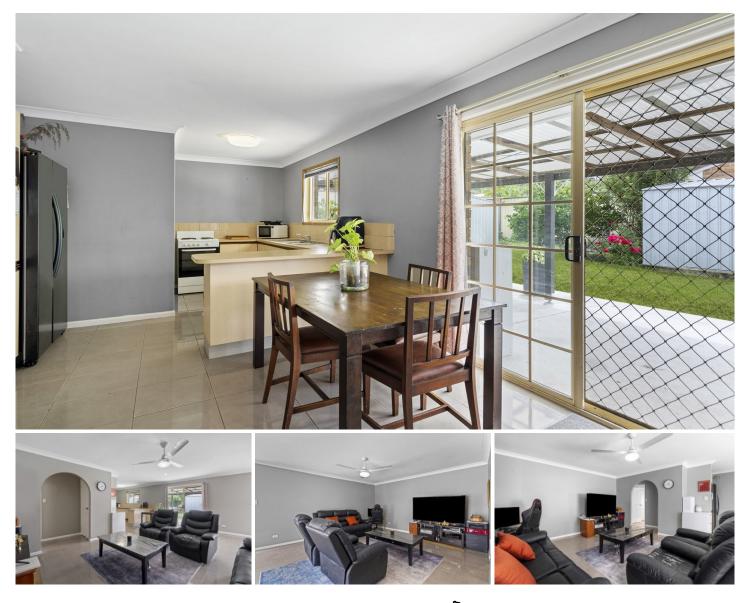

## 47 Tregana Circuit Edens Landing QLD

Step into the embrace of a truly enchanting family residence! Beyond the inviting front entrance, this house unfolds into a seamless open-plan living, dining, and kitchen space, creating the perfect setting for family togetherness. The dining area effortlessly connects to a charming side patio, extending your living space to the outdoors.

Discover three bedrooms designed with both comfort and style in mind, providing ample space for the entire family. The renovated bathroom and new ensuite are a testament to modern luxury, while the main bathroom takes relaxation to new heights with a spa bathtub, offering a private retreat after a long day.

Step outside, and the fenced courtyard becomes a secure haven for play and relaxation, ensuring both safety and