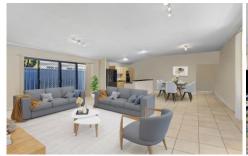

## 115 Lakeside Avenue Springfield Lakes QLD

North facing, nestled almost directly opposite the leafy Habitat Springs bushland reserve, this modern designed 4 bedroom home offers both the space and comfort only raked ceilings can afford, such being featured throughout all entry, living/dining, kitchen and patio areas. These areas are also stylishly combined, providing an uncommonly large entertainment/communal setting. With so little maintenance required, you can take a relaxing stroll down to the beautiful lakeside area and shops or make use of the numerous different parklands/playgrounds all located in close proximity.

## Features:

- Entry, living/dining, kitchen and patio all providing hi-set, raked ceilings
- Spacious air-conditioned, combined living/dining and kitchen opening onto entertainment/patio area