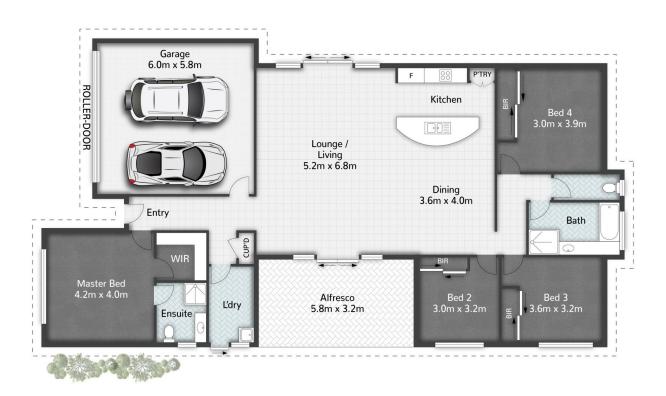

## 115 Lakeside Avenue Springfield Lakes QLD

North facing, nestled almost directly opposite the leafy Habitat Springs bushland reserve, this modern designed 4 bedroom home offers both the space and comfort only raked ceilings can afford, such being featured throughout all entry, living/dining, kitchen and patio areas. These areas are also stylishly combined, providing an uncommonly large entertainment/communal setting. With so little maintenance required, you can take a relaxing stroll down to the beautiful lakeside area and shops or make use of the numerous different parklands/playgrounds all located in close proximity.

## Features:

- Entry, living/dining, kitchen and patio all providing hi-set, raked ceilings
- Spacious air-conditioned, combined living/dining and kitchen opening onto entertainment/patio area

## 4 🕮 2 🚍 2 🚍

Price : \$ 800,000 Building Size : 239 sqm Land Size : 491 sqm

View: https://www.eresidential.com.au/783645

Welly Cendana 07 3521 5478

Peter Palmer 07 3521 5478

115 Lakeside Avenue SPRINGFIELD LAKES

All dimensions are approximate; they are subject to errors and inaccuracies and no liability will be accepted. Plans are shown for marketing purposes only.

 $\square$  4  $\square$  2  $\square$  2  $\square$  239 $\square$  491 $\square$  491 $\square$ 