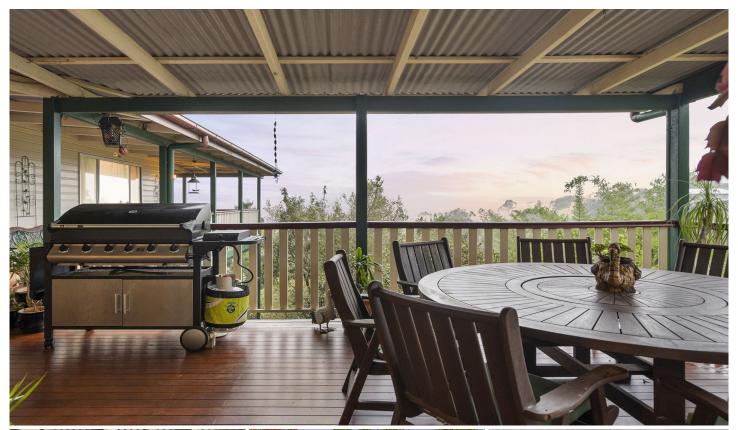

Entertaining family and friends is easy with the living zone flowing directly out to the covered balcony where you can enjoy a barbeque lunch while you take in sensational elevated views across the treetops to the north.