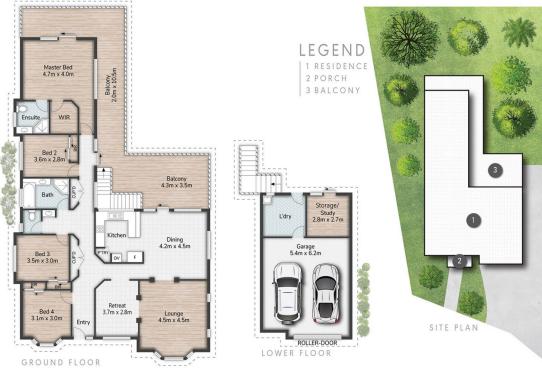

## 4 Hillside Crescent Edens Landing QLD

This Federation style home is brimming with style and character and has incredible north facing views, a large balcony, study, and more than enough space for the whole family positioned just minutes from schools, shops, cafes, and parks.

From the street, the charming exterior with a flowering Poinciana tree and front verandah create a beautiful entry. Step into the main living area where you will be welcomed in with a casual retreat that flows into the loungeroom, a spacious dining area, and an open plan kitchen.

Entertaining family and friends is easy with the living zone flowing directly out to the covered balcony where you can enjoy a barbeque lunch while you take in sensational elevated views across the treetops to the north.

## 4 🗀 2 🔁 2 🕰

Price : \$ 795,000 Building Size : 276 sqm Land Size : 814 sqm

View: https://www.eresidential.com.au/782987

8

Robby Christanto 07 3521 5478

Welly Cendana 07 3521 5478

**Robby Christanto** | 0425 970 333 robby@eresidential.com.au

4 Hillside Crescent EDENS LANDING

All dimensions are approximate; they are subject to errors and inaccuracies and no liability will be accepted. Plans are shown for marketing purposes only.