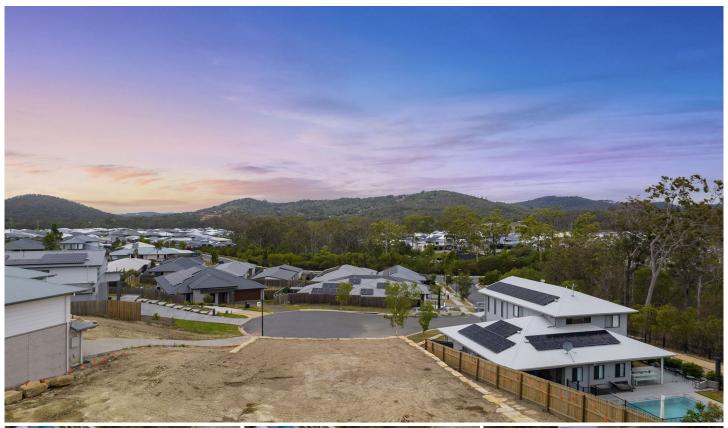

## Lot 651 Gould Court Bahrs Scrub QLD

Tranquil elevated views and serene natural bushland are just some of the reasons why you will love this prestigious area of Bahrs Scrub. This 815m2 vacant block of land offers an enviable lifestyle with the potential to build your dream home within minutes from major amenities.

Positioned at the end of a quiet cul-de-sac, this block is nestled amongst premium homes close to stunning bushland. Some of the hard work has already been completed with extensive stone retaining walls at the front of the property with stairs to the side.