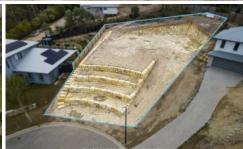

Positioned at the end of a quiet cul-de-sac, this block is nestled amongst premium homes close to stunning bushland. Some of the hard work has already been completed with extensive stone retaining walls at the front of the property with stairs to the side.

The block has been almost levelled ready for a building pad and there are no trees to be cleared. The property has been partially fenced and from the levelled area, there are beautiful treetop views to the south.