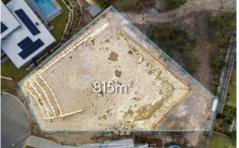

## Lot 651 Gould Court Bahrs Scrub QLD

Tranquil elevated views and serene natural bushland are just some of the reasons why you will love this prestigious area of Bahrs Scrub. This 815m2 vacant block of land offers an enviable lifestyle with the potential to build your dream home within minutes from major amenities.

The block has been almost levelled ready for a building pad and there are no trees to be cleared. The property has been partially fenced and from the levelled area, there are beautiful treetop views to the south.