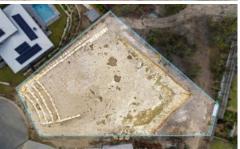

Positioned at the end of a quiet cul-de-sac, this block is nestled amongst premium homes close to stunning bushland. Some of the hard work has already been completed with extensive stone retaining walls at the front of the property with stairs to the side.

The block has been almost levelled ready for a building pad and there are no trees to be cleared. The property has been partially fenced and from the levelled area, there are beautiful treetop views to the south.