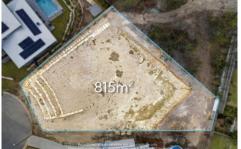

## 14 Gould Court Bahrs Scrub QLD

Tranquil elevated views and serene natural bushland are just some of the reasons why you will love this prestigious area of Bahrs Scrub. This 815m2 vacant block of land offers an enviable lifestyle with the potential to build your dream home within minutes from major amenities.

The block has been almost levelled ready for a building pad and there are no trees to be cleared. The property has been partially fenced and from the levelled area, there are beautiful treetop views to the south.