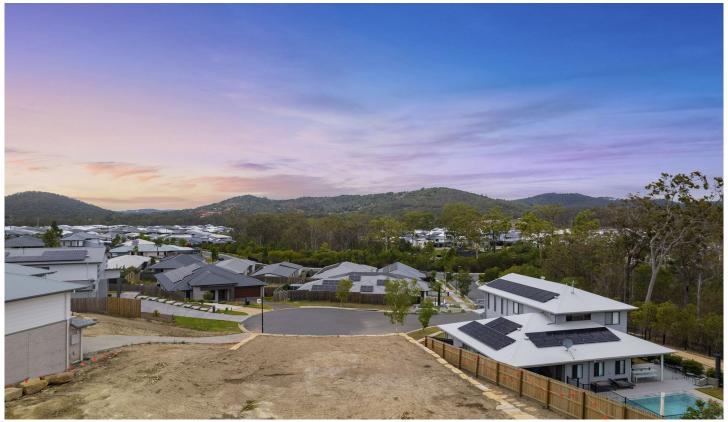

## 14 Gould Court Bahrs Scrub QLD

Tranquil elevated views and serene natural bushland are just some of the reasons why you will love this prestigious area of Bahrs Scrub. This 815m2 vacant block of land offers an enviable lifestyle with the potential to build your dream home within minutes from major amenities.

Positioned at the end of a quiet cul-de-sac, this block is nestled amongst premium homes close to stunning bushland. Some of the hard work has already been completed with extensive stone retaining walls at the front of the property with stairs to the side.

The block has been almost levelled ready for a building pad and there are no trees to be cleared. The property has been partially fenced and from the levelled area, there are beautiful treetop views to the south.